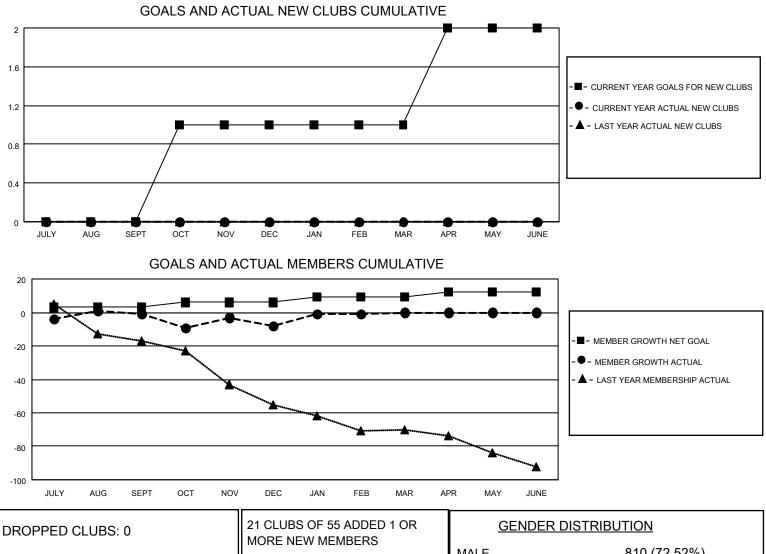

## LOCATION MISSOURI

District 26 M4

Results as of: 3/31/2022

| Clubs                 |               |           |               | Members               |                        |                         |                                                    |
|-----------------------|---------------|-----------|---------------|-----------------------|------------------------|-------------------------|----------------------------------------------------|
| RESULTS FOR 2021-2022 |               |           |               | RESULTS FOR 2021-2022 |                        |                         |                                                    |
| QUARTER               | NEW CLUB GOAL | NEW CLUBS | DROPPED CLUBS | QUARTER               | BER GROWTH NET<br>GOAL | MEMBER GROWTH<br>ACTUAL | DROPPED<br>MEMBERS ACTUAL<br>(including transfers) |
| JULY/AUG/SEPT         | 0             | 0         | 0             | JULY/AUG/SEPT         | 3                      | 20                      | 19                                                 |
| OCT/NOV/DEC           | 1             | 0         | 0             | OCT/NOV/DEC           | 3                      | 21                      | 27                                                 |
| JAN/FEB/MAR           | 0             | 0         | 0             | JAN/FEB/MAR           | 3                      | 26                      | 14                                                 |
| APR/MAY/JUNE          | 1             | 0         | 0             | APR/MAY/JUNE          | 3                      | 0                       | 0                                                  |

| DROPPED CLUBS: 0 |    | MORE NEW MEMBERS          | MALE 810 (72.52%)         |              |
|------------------|----|---------------------------|---------------------------|--------------|
|                  |    |                           | FEMALE                    | 307 (27.48%) |
| DROPPED MEMBERS  |    |                           | NON BINARY                | 0 (0.00%)    |
| DECEASED         | 10 |                           | PREFER NOT TO ANSWER      | 0 (0.00%)    |
| CLUB CANCELLED   | 0  | CLICK HERE FOR CUMULATIVE | TOTAL FAMILY UNIT MEMBERS | s 201        |
| OTHER            | 50 | MEMBERSHIP DATA           |                           |              |
| TOTAL            | 60 |                           | FAMILY MEMBERS PAYING HA  | LF DUES 101  |
|                  |    |                           |                           |              |